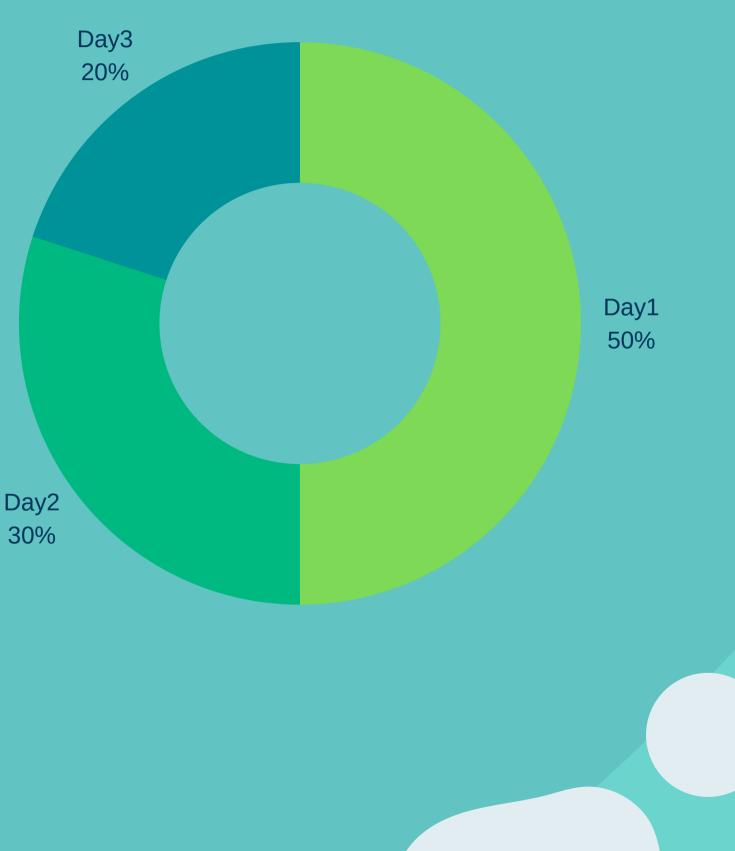

as maximum)
- If the server is damaged your backups can be restored to new hardware
- when the system is infected or damaged all backups will be safe.





## **BACKUP SOLUTION**

# FULL BACKUP SOLUTION

(Recommended).



• Local disks to backup data internally.

• USB external disk to backup data externally.

• The second server is to backup all your data remotely in another office or another building that is connected to the same LAN or wide network that is connected from WAN.

#### **INSTALLATION TIME**

Depends on your system data size, mostly takes from 1–3 working days.

System downtime will arrange after the survey to be minimum as possible, mostly system downtime be a few hours, and the rest time for configuring the backup solution system will be up & running in that time.



30%





#### HANDLING

Training how to take a backup and restore it. How to monitor your backup system.



wisp.ly092-522-2718

• 092-563-7943